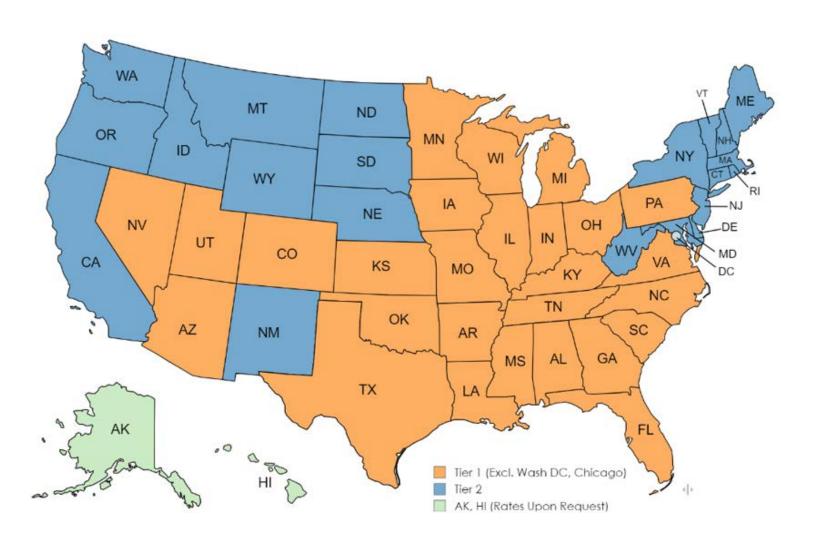

Program Phone: Client Specific Direct Line

| Trade                                                  | Class                                        | Tier 1 USD Rate/HR  Quote per project              |                        | Tier 2 USD Rate/HR |                   |  |
|--------------------------------------------------------|----------------------------------------------|----------------------------------------------------|------------------------|--------------------|-------------------|--|
| Building Strike / Storefront Damage                    | Journeyman                                   |                                                    |                        |                    | Quote per project |  |
| Ceilings                                               | Journeyman                                   | \$                                                 | 77.00                  | \$                 | 87.00             |  |
| Drywall                                                | Journeyman                                   | \$                                                 | 77.00                  | \$                 | 87.00             |  |
| Doors- Minor repairs such as exposed door              |                                              |                                                    |                        |                    |                   |  |
| hinges, exposed door closers, etc.                     | Journeyman                                   | \$                                                 | 77.00                  | \$                 | 87.00             |  |
| Specialty Doors- Overhead Rolling, Overhead            |                                              |                                                    |                        |                    |                   |  |
| Sectional, Gates, Overhead Grilles, Automatic          |                                              |                                                    |                        |                    |                   |  |
| Sliding, Herculite Glass                               | Journeyman                                   | \$                                                 | 137.00                 | \$                 | 152.00            |  |
| Dock Equipment                                         | Journeyman                                   | \$                                                 | 137.00                 | \$                 | 152.00            |  |
| Electrical                                             | Journeyman                                   | \$                                                 | 100.00                 | \$                 | 127.00            |  |
| Electrical                                             | Helper                                       | \$                                                 | 82.00                  | \$                 | 97.00             |  |
| Exterior Lighting w/bucket truck                       | Journeyman                                   | \$                                                 | 142.00                 | \$                 | 157.00            |  |
| Flooring                                               | Journeyman                                   | \$                                                 | 87.00                  | \$                 | 97.00             |  |
| Furniture & Fixtures                                   | Journeyman                                   | \$                                                 | 77.00                  | \$                 | 87.00             |  |
| Handyman / General Repairs & Maintenance               | Journeyman                                   | \$                                                 | 77.00                  | \$                 | 87.00             |  |
| Exterior: Landscaping, Sweeping, Snow                  | Journeyman                                   |                                                    | Quote per project      |                    | Quote per project |  |
| Fixture Technician                                     | Journeyman                                   | \$                                                 | 77.00                  | \$                 | 87.00             |  |
| Glass Repair                                           | Journeyman                                   | \$                                                 | 92.00                  | \$                 | 117.00            |  |
| Graffiti Removal                                       | Journeyman                                   | \$                                                 | 77.00                  | \$                 | 87.00             |  |
| HVAC & Refrigeration Repair                            | Journeyman                                   | \$                                                 | 127.00                 | \$                 | 152.00            |  |
| Locksmith                                              | Journeyman                                   | \$                                                 | 102.00                 | \$                 | 117.00            |  |
| Masonry                                                | Journeyman                                   | + -                                                | Quote per project      | Ė                  | Quote per project |  |
| Paint & Wall Covering                                  | Journeyman                                   | \$                                                 | 87.00                  | \$                 | 97.00             |  |
| Paving / Lot Striping                                  | Journeyman                                   | + -                                                | Quote per project      | _                  | Quote per project |  |
| Plumbing                                               | Journeyman                                   | \$                                                 | 117.00                 | \$                 | 132.00            |  |
| Power Washing                                          | Journeyman                                   | \$                                                 | 87.00                  | \$                 | 97.00             |  |
| Restoration                                            | Journeyman                                   | + -                                                | Quote per project      | _                  | Quote per project |  |
| Signs & Banners (Exterior w/bucket truck)              | Journeyman                                   | \$                                                 | 142.00                 | \$                 | 157.00            |  |
| Survey / Site Inspections                              | Journeyman                                   | +                                                  | Quote per project      | Υ                  | Quote per project |  |
| Surveys                                                | Journeyman                                   |                                                    | Quote per project      |                    | Quote per project |  |
| Tile/Grout                                             | Journeyman                                   | \$                                                 | 87.00                  | \$                 | 97.00             |  |
| Welding                                                | Journeya                                     | +                                                  | Quote per project      | 7                  | Quote per project |  |
|                                                        |                                              |                                                    |                        |                    | Дитер рег результ |  |
| **A                                                    | I rates are NON-UN                           | IION                                               | **                     |                    |                   |  |
| Mobilization / Trip Charge                             | 1 hour x trade rate                          |                                                    |                        |                    |                   |  |
| Afterhours/Over Time/Emergency                         | Time and a half (1.5X)                       |                                                    |                        |                    |                   |  |
| Overtime Hours:                                        | M-F 6pm-8am Local Time + Weekends + Holidays |                                                    |                        |                    |                   |  |
| Emergency (same day service)                           | · ·                                          | Emergency rates apply to same day service requests |                        |                    |                   |  |
| Materials:                                             | Material Prices                              |                                                    |                        |                    |                   |  |
|                                                        | < \$500                                      |                                                    | Cost +25%              |                    |                   |  |
|                                                        | \$500-\$1,500                                |                                                    | Cost +20%              |                    |                   |  |
|                                                        | \$1,501<                                     |                                                    | Cost +15%              |                    |                   |  |
| Tier 1: AL, AZ, AR, CO, FL, GA, IL, IN, IA, KS, KY, LA |                                              | IC O                                               | H OK DA SC TN TV       | LIT                | V/A \A/I          |  |
| TIEL T. AL, AZ, AR, CO, FL, GA, IL, IN, IA, KS, KY, LA | , IVII, IVIIV, IVIS, IVIO, IVV, I            | vc, U                                              | n, OK, PA, SC, TN, TX, | υI,                | VA, VVI           |  |

Tier 2 : CA, CT, DE, ID, MA, ME, MD, MT, ND, NE, NH, NJ, NM, NY, OR, RI, SD, VT, WA, WV, WY Washington DC area, Chicago area

Exlcudes: AK, HI (rates upon request)

## **Tier Rate Service Reference Map**